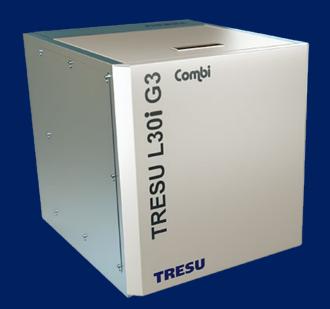

## TRESU L10i Aqua/UV & L30i Combi G3

Pushing the boundaries for automation, connectivity and level control in offset coating

TRESU L30i Combi G3 2-in-1 : TRESU L10i Aqua G3 TRESU L10i UV G3

New TRESU L10i Aqua/ UV & L30i Combi G3 coating circulator with separated circuits for aqueous or UV offset coatings