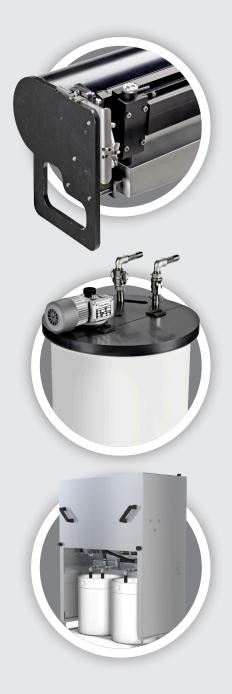

# TRESU UniPrint - Chamber doctor blade system

- Universal chamber construction, customized for any application
- Patented TRESU seals guaranteeing authentic quality
- Open or closed ink circulation system
- Pressure Control technology for foam elimination
- For water-,UV- and solvent based inks and coatings
- Doctor blade quick change systems, E-line
- For special applications S-Line chamber in stainless steel
- Anodized, Teflon and Ceraflex corrosion surface protection

# TRESU UniPrint Combi · Chamber doctor blade system

- Pressure control technology for foam elimination of sensitive coatings
- Pneumatic and air lock, mechanical locking system.
- Anilox width: up to 1200mm. Anilox Ø: 80 250mm.
- Patented TRESU E-Line clamping system for fast doctor blade change and high quality doctoring
- Streamlined and compact design for perfect handling
- Open or closed ink circulation system
- Pressure control technology for foam elimination
- For water-, UV- and solvent based inks and coatings
- Patented TRESU seals guaranteeing authentic quality

# TRESU FlexiPrint Basic · Chamber doctor blade system

- Mechanical loading system
- Patented TRESU E-Line clamping system for fast doctor blade change and high quality doctoring
- Standardized, compact construction with excellent price/performance ratio
- Open or closed ink circulation system
- Pressure control technology for foam elimination
- For water-, UV- and solvent based ink and coatings
- Patented TRESU seals guaranteeing authentic quality

# The TRESU Pressure Control Technology is a key feature

rotating anilox cell and chamber stopping any air in the cell from transferring to the coating during

The UniPrint Combi chamber doctor blade also features TRESU patented leakage and the patented E-Line, instant doctor blade changing system. The compact design of the chamber allows easy changeove