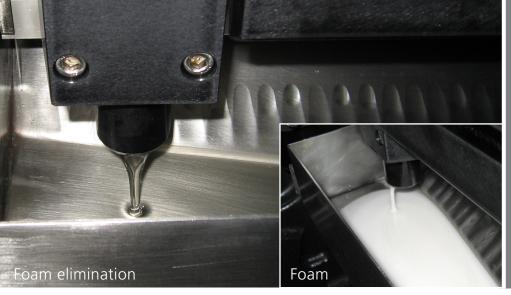

And finally, temperature regulation for UV coatings is achieved with the Coating Conditioners, which feature an automatic re-filling system to maintain coating quantity and fixed temperatures.

Overall, the system enables sheet-fed, web offset and digital printers to coat printed products at faster speeds, without the risk of micro-foaming and blisters in the coated surface.

# The TRESU Pressure Control Technology

A constant, pressure control is maintained in the chamber doctor blade. This causes a liquid barrier to form between the rotating anilox cells and the chamber, stopping any air in the cells from transferring to the coating during production.

# The TRESU Pressure Control Technology is a key feature

rotating anilox cell and chamber stopping any air in the cell from transferring to the coating during

The UniPrint Combi chamber doctor blade also features TRESU patented leakage and the patented E-Line, instant doctor blade changing system. The compact design of the chamber allows easy changeove