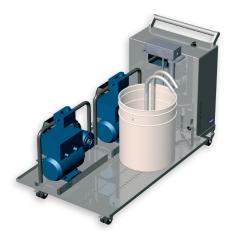

# TRESU XL-Series - Circulators for all coatings

### TRESU XL20 XL20-RD XL20-RP

- Optional automatic refill systems from main coating container to heated coating drum
- XL20-RP refill by peristaltic pump
- XL20-RD refill by diaphragm pump
- Movable circulator and conditioner for all standard-, and sensitive
- Integrated heating system for UV-coating
- Peristaltic pump for continously adjustable and soft treated coating
- Simple and safe sensor controlled coating circulation with pan sensor and alarm light
- Easy operation and maintenance