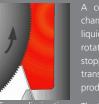

# The TRESU Pressure Control Technology

A constant, pressure control is maintained in the chamber doctor blade. This causes a liquid barrier to form between the rotating anilox cells and the chamber, stopping any air in the cells from transferring to the coating during production.

# The TRESU Pressure Control Technology is a key feature

rotating anilox cell and chamber stopping any air in the cell from transferring to the coating during

The UniPrint Combi chamber doctor blade also features TRESU patented leakage and the patented E-Line, instant doctor blade changing system. The compact design of the chamber allows easy changeove