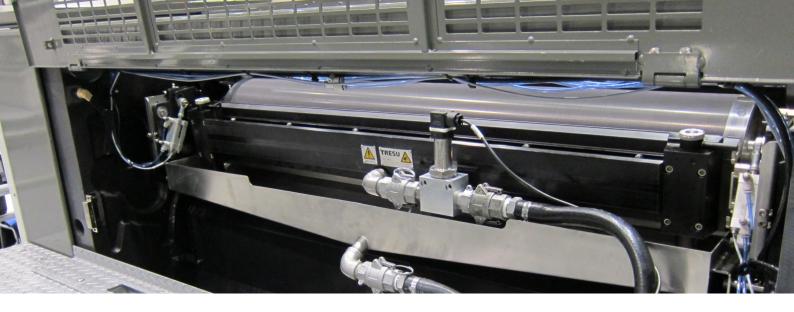

# A complete solution

The unique concept is based on TRESU Ancillary's flexo technology, and the self-regulating concept comprises the Chamber Doctor Blade E-line, the Coating and Priming Circulator, and a Coating Conditioner

The circulator automatically adjusts to the coating supply and initiates optional cleaning programs, and by means of a sensor to measure coating pressure and press speeds at the doctor blade. The circulator also regulates the coating flow.

# The TRESU Pressure Control Technology

A constant, pressure control is maintained in the chamber doctor blade. This causes a liquid barrier to form between the rotating anilox cells and the chamber, stopping any air in the cells from transferring to the coating during production.

# The TRESU Pressure Control Technology is a key feature

rotating anilox cell and chamber stopping any air in the cell from transferring to the coating during

The UniPrint Combi chamber doctor blade also features TRESU patented leakage and the patented E-Line, instant doctor blade changing system. The compact design of the chamber allows easy changeove