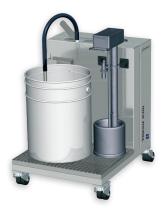

# TRESU Li-Series Circulators for aqueous and UV-coating types

### **TRESU L5i**

- Automation and process control
- Robust circulator for aqueous or UV-coatings
- Compact design
- Simple and safe sensor controlled coating circulation with alarm system
- Operator and maintenance friendly
- Easy operation from remote colour screen touch panel

# TRESU L10i Aqua and L10i UV

- L10i Aqua for aqueous coatings
- L10i UV for UV-coatings
- Coating supply regulator by level sensor
- Pressure control technology for foam elimination of sensitive coatings
- Automatic cleaning programs
- Automatic detergent dosing
- Compact design
- Easy operation from remote colour screen touch panel

### **TRESU L30i Combi**

- A superior 2-in-1 solution for both aqueous and UV-coatings, in separated circuits
- Flow operations for standard coatings
- Pressure control technology for foam elimination of sensitive coatings
- Automatic cleaning programs
- Automatic detergent dosing
- Compact design
- Easy operation from remote colour screen touch panel