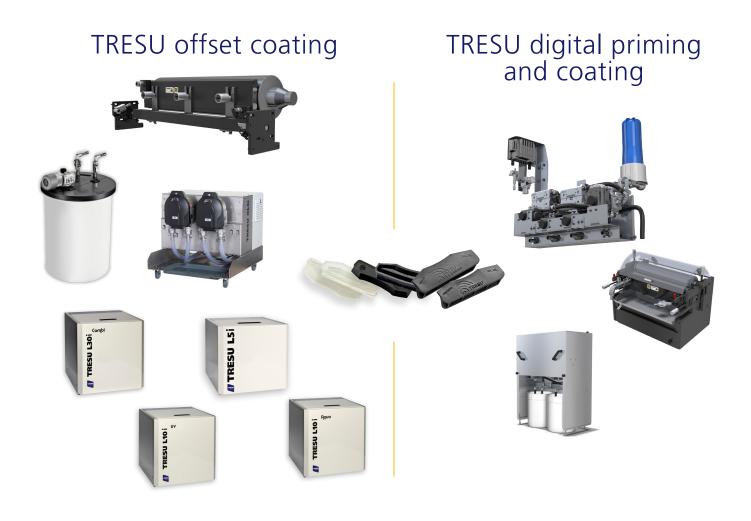

# A complete solution

The unique concept is based on TRESU Ancillary's flexo technology, and the self-regulating concept comprises the Chamber Doctor Blade E-line, the Coating and Priming Circulator, and a Coating Conditioner

# TRESU UniPrint - Chamber doctor blade system

- Universal chamber construction, customized for any application
- Patented TRESU seals guaranteeing authentic quality
- Open or closed ink circulation system
- Pressure Control technology for foam elimination
- For water-,UV- and solvent based inks and coatings
- Doctor blade quick change systems, E-line
- For special applications S-Line chamber in stainless steel
- Anodized, Teflon and Ceraflex corrosion surface protection

# TRESU UniPrint Combi · Chamber doctor blade system

- Pressure control technology for foam elimination of sensitive coatings
- Pneumatic and air lock, mechanical locking system.
- Anilox width: up to 1200mm. Anilox Ø: 80 250mm.
- Patented TRESU E-Line clamping system for fast doctor blade change and high quality doctoring
- Streamlined and compact design for perfect handling
- Open or closed ink circulation system
- Pressure control technology for foam elimination
- For water-, UV- and solvent based inks and coatings
- Patented TRESU seals guaranteeing authentic quality

# TRESU FlexiPrint Basic · Chamber doctor blade system

- Mechanical loading system
- Patented TRESU E-Line clamping system for fast doctor blade change and high quality doctoring
- Standardized, compact construction with excellent price/performance ratio
- Open or closed ink circulation system
- Pressure control technology for foam elimination
- For water-, UV- and solvent based ink and coatings
- Patented TRESU seals guaranteeing authentic quality

## **TRESU Anilox roller**

- Customized roller specifications are necessary for achieving exceptional coating quality
- Based on many years of experience, we are able to define engraving specifications, needed to achieve optimum coating performance, using the latest anilox roller technology

# TRESU Li-Series Circulators for aqueous and UV-coating types

# TRESU XL-Series - Circulators for all coatings

# TRESU X-Series Coating conditioners