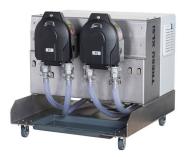

# TRESU L10i Aqua and L10i UV

- L10i Aqua for aqueous coatings
- L10i UV for UV-coatings
- Coating supply regulator by level sensor
- Pressure control technology for foam elimination of sensitive coatings
- Automatic cleaning programs
- Automatic detergent dosing
- Compact design
- Easy operation from remote colour screen touch panel