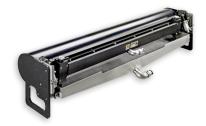

# TRESU UniPrint - Chamber doctor blade system

- Universal chamber construction, customized for any application
- Patented TRESU seals guaranteeing authentic quality
- Open or closed ink circulation system
- Pressure Control technology for foam elimination
- For water-,UV- and solvent based inks and coatings
- Doctor blade quick change systems, E-line
- For special applications S-Line chamber in stainless steel
- Anodized, Teflon and Ceraflex corrosion surface protection

# TRESU UniPrint Combi · Chamber doctor blade system

- Pressure control technology for foam elimination of sensitive coatings
- Pneumatic and air lock, mechanical locking system.
- Anilox width: up to 1200mm. Anilox Ø: 80 250mm.
- Patented TRESU E-Line clamping system for fast doctor blade change and high quality doctoring
- Streamlined and compact design for perfect handling
- Open or closed ink circulation system
- Pressure control technology for foam elimination
- For water-, UV- and solvent based inks and coatings
- Patented TRESU seals guaranteeing authentic quality

# TRESU FlexiPrint Basic · Chamber doctor blade system

- Mechanical loading system
- Patented TRESU E-Line clamping system for fast doctor blade change and high quality doctoring
- Standardized, compact construction with excellent price/performance ratio
- Open or closed ink circulation system
- Pressure control technology for foam elimination
- For water-, UV- and solvent based ink and coatings
- Patented TRESU seals guaranteeing authentic quality