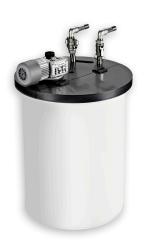

# TRESU X-Series Coating conditioners

### TRESU X10i and X15i

- Heating systems for UV-based coatings
- X10i is an automatic conditioner for preparation of UV-coatings
- X15 is a stand-alone solution and can be combined with other coating circulators
- X10i is connected to and controlled by the L10i UV or the L30i Combi and XL5i
- Controlled heating up to 50° C of constant coating quantity
- No contamination of the coating in the main container
- Easy operation from remote colour screen touch panel