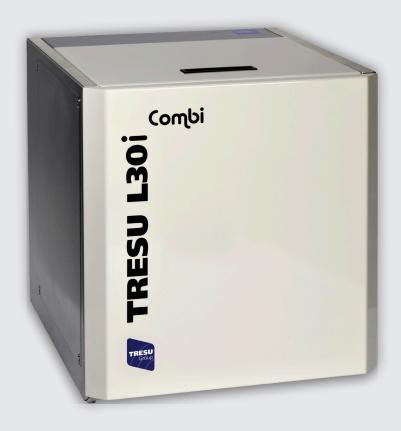

### **TRESU L30i Combi**

- A superior 2-in-1 solution for both aqueous and UV-coatings, in separated circuits
- Flow operations for standard coatings
- Pressure control technology for foam elimination of sensitive coatings
- Automatic cleaning programs
- Automatic detergent dosing
- Compact design
- Easy operation from remote colour screen touch panel

### TRESU X10i and X15i

- Heating systems for UV-based coatings
- X10i is an automatic conditioner for preparation of UV-coatings
- X15 is a stand-alone solution and can be combined with other coating circulators
- X10i is connected to and controlled by the L10i UV or the L30i Combi and XL5i
- Controlled heating up to 50° C of constant coating quantity
- No contamination of the coating in the main container
- Easy operation from remote colour screen touch panel