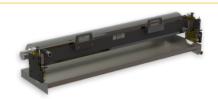

# TRESU UniPrint - Chamber doctor blade system

- Universal chamber construction, customized for any application
- Patented TRESU seals guaranteeing authentic quality
- Open or closed ink circulation system
- Pressure Control technology for foam elimination
- For water-,UV- and solvent based inks and coatings
- Doctor blade quick change systems, E-line
- For special applications S-Line chamber in stainless steel
- Anodized, Teflon and Ceraflex corrosion surface protection

# TRESU UniPrint Combi · Chamber doctor blade system

- Pressure control technology for foam elimination of sensitive coatings
- Pneumatic and air lock, mechanical locking system.
- Anilox width: up to 1200mm. Anilox Ø: 80 250mm.
- Patented TRESU E-Line clamping system for fast doctor blade change and high quality doctoring
- Streamlined and compact design for perfect handling
- Open or closed ink circulation system
- Pressure control technology for foam elimination
- For water-, UV- and solvent based inks and coatings
- Patented TRESU seals guaranteeing authentic quality

# TRESU FlexiPrint Basic · Chamber doctor blade system

- Mechanical loading system
- Patented TRESU E-Line clamping system for fast doctor blade change and high quality doctoring
- Standardized, compact construction with excellent price/performance ratio
- Open or closed ink circulation system
- Pressure control technology for foam elimination
- For water-, UV- and solvent based ink and coatings
- Patented TRESU seals guaranteeing authentic quality