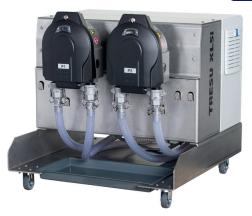

## **TRESU XL5i** Coating circulator

The XL5i coating circulator ensures continuous and stable flow of an UV- and aqueus standard, special and sensitive coating.

- Compact system with 2 speed controlled peristaltic pumps
- Easy to install plug and play
- Easy to operate
- Semi automatic cleaning with timer settings
- Flow operations for standard coatings.
- Pressure control technology for foam eliminiation of sensitive coatings
- Sensor controlled with alarm light and chamber closed.

## **Technical Specifications**

| Height                      | 562 mm                                   |
|-----------------------------|------------------------------------------|
| Width                       | 600 mm                                   |
| Depth                       | 600 mm                                   |
| Weight                      | 76,5 kg                                  |
| Voltage                     | 200 - 400 v - 50/60 Hz                   |
| Inks/coating                | Standard/Special/Sensitive aqueus and UV |
| Alarm light                 | Standard                                 |
| Pan sensor                  | Standard                                 |
| Sensor chamber closed       | Option                                   |
| Pressure control technology | Option                                   |