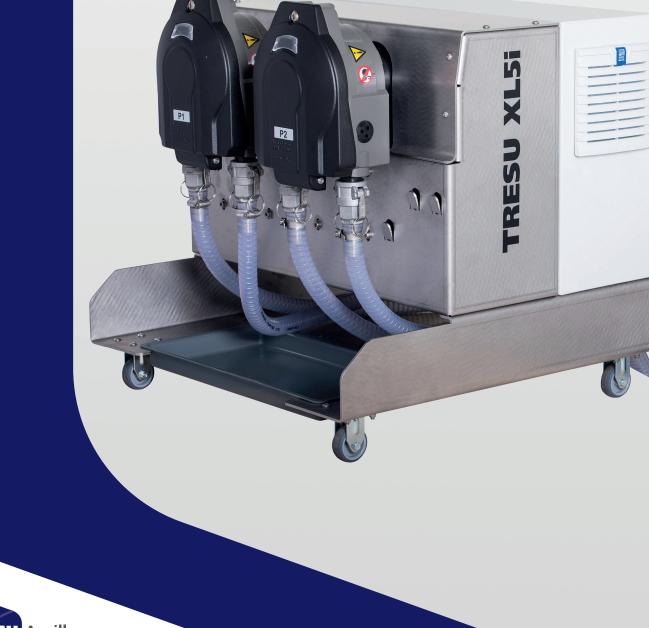

## **TRESU XL5i** Coating circulator

The XL5i coating circulator ensures continuous and stable flow of an UV- and aqueus standard, special and sensitive coating.

- Compact system with 2 speed controlled peristaltic pumps
- Easy to install plug and play
- Easy to operate
- Semi automatic cleaning with timer settings
- Flow operations for standard coatings.
- Pressure control technology for foam eliminiation of sensitive coatings
- Sensor controlled with alarm light and chamber closed.

## **TRESU UniPrint Combi** The combination of UniPrint Combi doctor blade and the XL5i circulator together with a anilox makes a perfect solution for pressure control technology

TRESU XL5i Pump (closed) Durable peristaltic pump with easy access

TRESU XL5i Pump (open) Easy handling and maintaince. Multi line available. Easy to switch coating lines

XL10 Conditioner Available with varnish conditioner connection

**Colour screen touch panel for easy operation** Easy operation from remote colour touch panel via icons.