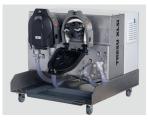

## **TRESU UniPrint Combi** The combination of UniPrint Combi doctor blade and the XL5i circulator together with a anilox makes a perfect solution for pressure control technology

TRESU XL5i Pump (closed) Durable peristaltic pump with easy access