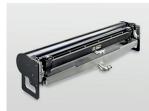

## **TRESU XL5i** Coating circulator

The XL5i coating circulator ensures continuous and stable flow of an UV- and aqueus standard, special and sensitive coating.

- Compact system with 2 speed controlled peristaltic pumps
- Easy to install plug and play
- Easy to operate
- Semi automatic cleaning with timer settings
- Flow operations for standard coatings.
- Pressure control technology for foam eliminiation of sensitive coatings
- Sensor controlled with alarm light and chamber closed.

## **Technical Specifications**

| Height                      | 562 mm                                   |
|-----------------------------|------------------------------------------|
| Width                       | 600 mm                                   |
| Depth                       | 600 mm                                   |
| Weight                      | 76,5 kg                                  |
| Voltage                     | 200 - 400 v - 50/60 Hz                   |
| Inks/coating                | Standard/Special/Sensitive aqueus and UV |
| Alarm light                 | Standard                                 |
| Pan sensor                  | Standard                                 |
| Sensor chamber closed       | Option                                   |
| Pressure control technology | Option                                   |