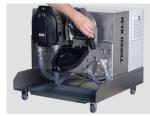

TRESU XL5i Pump (open) Easy handling and maintaince. Multi line available. Easy to switch coating lines

XL10 Conditioner Available with varnish conditioner connection

**Colour screen touch panel for easy operation** Easy operation from remote colour touch panel via icons.