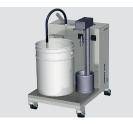

## **TRESU XL5i** Coating circulator

The XL5i coating circulator ensures continuous and stable flow of an UV- and aqueus standard, special and sensitive coating.

- Compact system with 2 speed controlled peristaltic pumps
- Easy to install plug and play
- Easy to operate
- Semi automatic cleaning with timer settings
- Flow operations for standard coatings.
- Pressure control technology for foam eliminiation of sensitive coatings
- Sensor controlled with alarm light and chamber closed.

## **Technical Specifications**

| Height                      | 562 mm                                   |
|-----------------------------|------------------------------------------|
| Width                       | 600 mm                                   |
| Depth                       | 600 mm                                   |
| Weight                      | 76,5 kg                                  |
| Voltage                     | 200 - 400 v - 50/60 Hz                   |
| Inks/coating                | Standard/Special/Sensitive aqueus and UV |
| Alarm light                 | Standard                                 |
| Pan sensor                  | Standard                                 |
| Sensor chamber closed       | Option                                   |
| Pressure control technology | Option                                   |